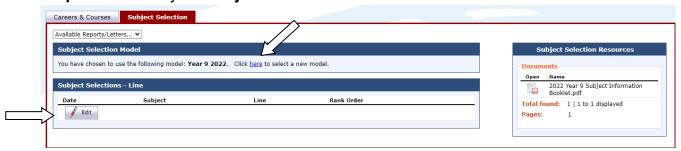

Click on the word "here" to select a new model. You will find the **Year 10 2025** model to work with. Click "Edit" to make your choices. Choose one subject option for each line. If you change your mind, click on the words "clear line" and reselect a subject.