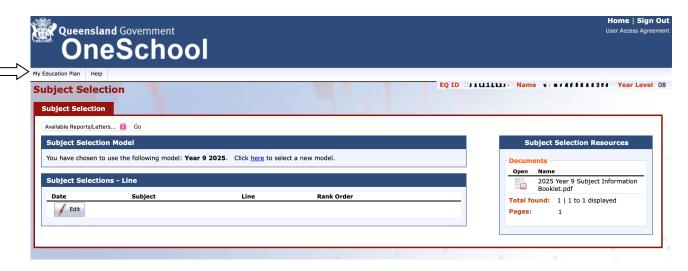

Step 2: Click on the "My Education Plan" tab

Step 3: To make your Subject Selections

Click on the "Subject Selection" Tab. You will find a link to the Senior Subject Information Handbook to the right of the screen. Use this for information on subjects and their expectations for success.

Click on the word "here" to select a new model. You will find the **Year 10 2025** model to work with. Click "Edit" to make your choices. Choose one subject option for each line. If you change your mind, click on the words "clear line" and reselect a subject.