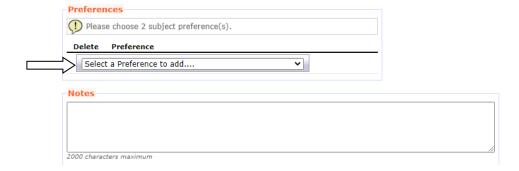

You will need to choose your second preferences from the drop-down menu under "Preferences".

IMPORTANT: Choose one subject option for each line. You will need to choose some second preferences from the drop- down menu under "*Preferences*". You must choose subjects that are different from your first preference list. You are not able to choose the same subject twice.