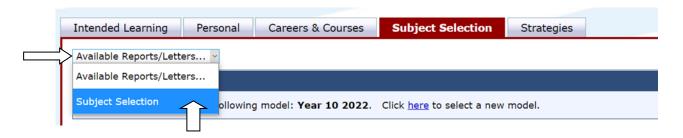

When you are happy with all your subject selections click **SAVE** at the bottom of the page.

Step 5: To print your Subject Selections Click on "Return to Subject" Selection

Drop down the "Available Reports/Letters" box and choose "Subject Selection".